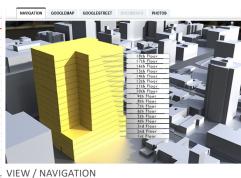

## A Single Window for All Building Data and Modules

The Building Dashboard provides accurate data on every type of space and equipment classified using the standard Uniformat II. Users can visualize the building in 2D by floor, unit, room, and workstation with floor plans in .SVG and .PDF format and a color-coded legend.