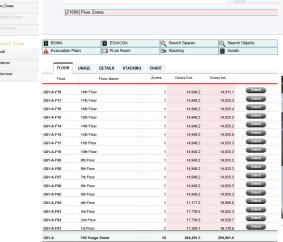

with floor plans in .SVG and .PDF format and a color-coded legend.

Data shown in the Building Dashboard is extracted from AutoCAD drawings and Revit files, ensuring that it is always up to date. Quick links present in the Dashboard can be configured according to client requirements, giving access to building documents or other Archidata modules.

The Archidata Solution is based on a single window approach for all building information.

## **BENEFITS**

- Provides accurate information easily
- Provides interactive floor plans with spaces and equipment
- Provides access to all Archidata Modules from a single screen
- Converts graphic information into management data and vice versa
- Shares accurate data between building systems and enterprise software
- Saves time and money

Floor Zones







LIST OF SPACES / QUICKLINKS