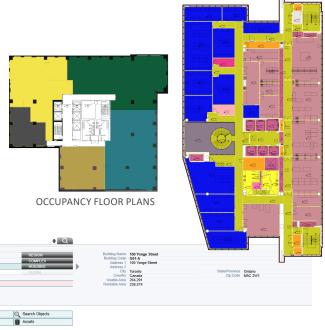

## A Single Window for All Building Data and Modules

The Building Dashboard provides accurate data on every type of space and equipment classified using the standard Uniformat II. Users can visualize the building in 2D by floor, unit, room, and workstation with floor plans in .SVG and .PDF format and a color-coded legend.

Data shown in the Building Dashboard is extracted from AutoCAD drawings and Revit files, ensuring that it is always up to date. Quick links present in the Dashboard can be configured according to client requirements, giving access to building documents or other Archidata modules.